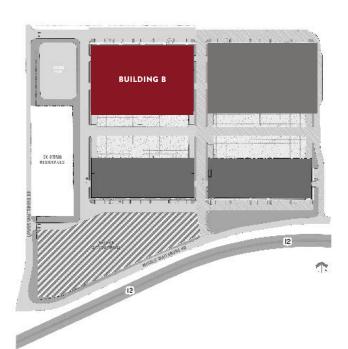

## **BUILDING B PROFILE**

| Total Building                                   | 139,760 SF  |
|--------------------------------------------------|-------------|
| Available                                        | 92,380 ±    |
| Divisible To<br>Dock doors & ramps to all suites | 45,000 ± SF |
| Clear Height                                     | 30′         |
| Column Spacing                                   | 50' x 50'   |