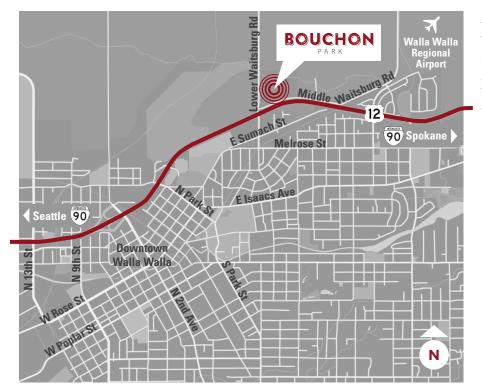

# NOW LEASING

171-173 Middle Waitsburg Road, Walla Walla, WA

Bouchon Park is a unique center created and designed to support the thriving wine industry in the Walla Walla Valley. Our industrial development includes features specific to wine production, distribution and storage, and is located with close proximity to Downtown Walla Walla retail and immediate access to Hwy 12. As the first of its kind local facility, Bouchon Park enables producers to shorten the production cycle and reduce related costs, while expanding the industry through new local services and job opportunities.