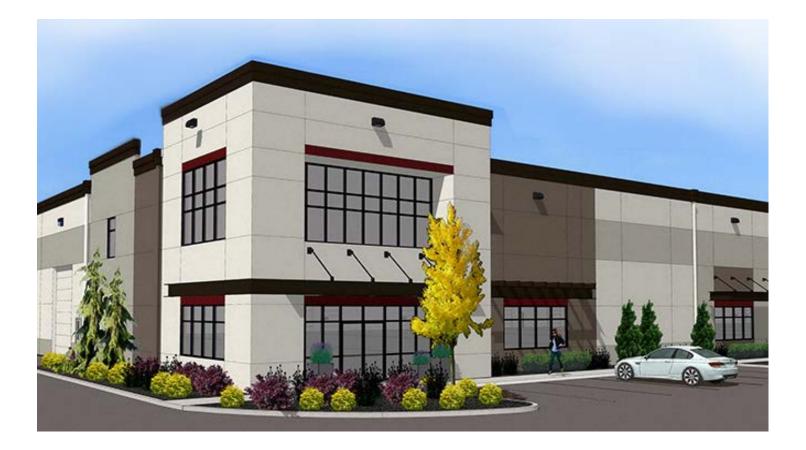

# NOW LEASING

171-173 Middle Waitsburg Road, Walla Walla, WA

Bouchon Park is a unique center created and designed to support the thriving wine industry in the Walla Walla Valley. Our industrial development includes features specific to wine production, distribution and storage, and is located with close proximity to Downtown Walla Walla retail and immediate access to Hwy 12. As the first of its kind local facility, Bouchon Park enables producers to shorten the production cycle and reduce related costs, while expanding the industry through new local services and job opportunities.

### **PROJECT HIGHLIGHTS**

- Class A development
- Clear heights
  - Bldg B: 30' clear
  - Bldg A: 24' clear
- Constructed for a controlled climate
- ESFR sprinklers
- Ample power
- Floor drains
- Large outdoor storage areas