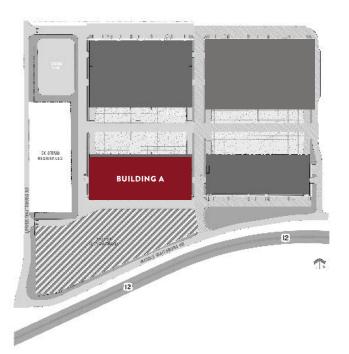

## **BUILDING A PROFILE**

| Total Building                                   | 83,960 ± SF |
|--------------------------------------------------|-------------|
| Available                                        | 55,260 ± SF |
| Divisible To<br>Dock doors & ramps to all suites | 27,000 ± SF |
| Clear Height                                     | 24′         |
| Column Spacing                                   | 60' x 50'   |