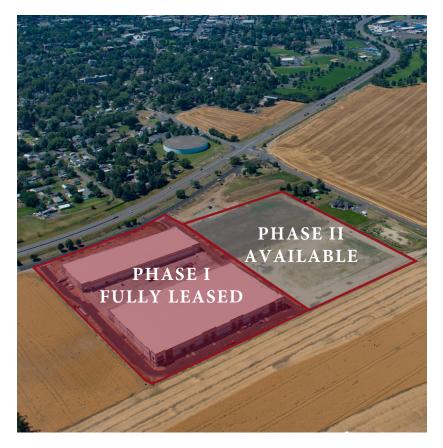

## **BUILDING A PROFILE**

| Total Building                                   | 83,960 ± SF |
|--------------------------------------------------|-------------|
| Available                                        | 55,260 ± SF |
| Divisible To<br>Dock doors & ramps to all suites | 27,000 ± SF |
| Clear Height                                     | 24′         |
| Column Spacing                                   | 60' x 50'   |

## **BUILDING B PROFILE**

| Total Building                                   | 139,760 SF  |
|--------------------------------------------------|-------------|
| Available                                        | 92,380 ±    |
| Divisible To<br>Dock doors & ramps to all suites | 45,000 ± SF |
| Clear Height                                     | 30′         |
| Column Spacing                                   | 50' x 50'   |