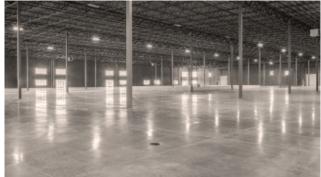

### **PROJECT HIGHLIGHTS**

- Class A development
- Clear heights
  - Bldg B: 30' clear
  - Bldg A: 24' clear
- Constructed for a controlled climate
- ESFR sprinklers
- Ample power
- Floor drains
- Large outdoor storage areas

## **BUILDING A PROFILE**

| Total Building                                   | 83,960 ± SF |
|--------------------------------------------------|-------------|
| Available                                        | 55,260 ± SF |
| Divisible To<br>Dock doors & ramps to all suites | 27,000 ± SF |
| Clear Height                                     | 24′         |
| Column Spacing                                   | 60' x 50'   |

## **BUILDING B PROFILE**

| Total Building                                   | 139,760 SF  |
|--------------------------------------------------|-------------|
| Available                                        | 92,380 ±    |
| Divisible To<br>Dock doors & ramps to all suites | 45,000 ± SF |
| Clear Height                                     | 30′         |
| Column Spacing                                   | 50' x 50'   |