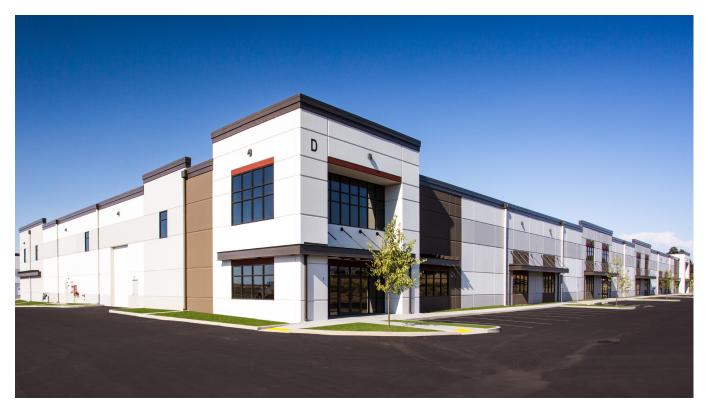

# NOW LEASING

171-173 Middle Waitsburg Road, Walla Walla, WA

Bouchon Park is a unique center created and designed to support the thriving wine industry in the Walla Walla Valley. Our industrial development includes features specific to wine production, distribution and storage, and is located with close proximity to Downtown Walla Walla retail and immediate access to Hwy 12. As the first of its kind local facility, Bouchon Park enables producers to shorten the production cycle and reduce related costs, while expanding the industry through new local services and job opportunities.

### **PROJECT HIGHLIGHTS**

- Class A development
- Clear heights
  - Bldg B: 30' clear
  - Bldg A: 24' clear
- Constructed for a controlled climate
- ESFR sprinklers
- Ample power
- Floor drains
- Large outdoor storage areas