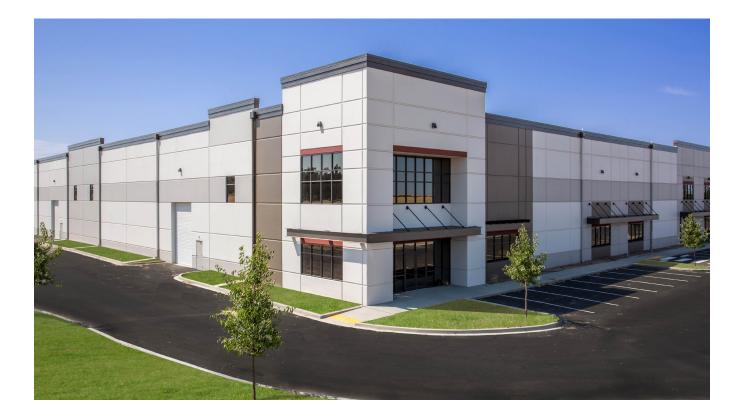

# NOW LEASING

171-173 Middle Waitsburg Road, Walla Walla, WA

Bouchon Park is a unique center created and designed to support the thriving wine industry in the Walla Walla Valley. Our industrial development includes features specific to wine production, distribution and storage, and is located with close proximity to Downtown Walla Walla retail and immediate access to Hwy 12. As the first of its kind local facility, Bouchon Park enables producers to shorten the production cycle and reduce related costs, while expanding the industry through new local services and job opportunities.

### **PROJECT HIGHLIGHTS**

- Class A development
- Clear heights
  - Bldg B: 30' clear
  - Bldg A: 24' clear
- Constructed for a controlled climate
- ESFR sprinklers
- Ample power
- Floor drains
- Large outdoor storage areas