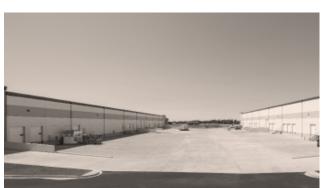

# NOW LEASING

171-173 Middle Waitsburg Road, Walla Walla, WA

Bouchon Park is a unique center created and designed to support the thriving wine industry in the Walla Walla Valley. Our industrial development includes features specific to wine production, distribution and storage, and is located with close proximity to Downtown Walla Walla retail and immediate access to Hwy 12. As the first of its kind local facility, Bouchon Park enables producers to shorten the production cycle and reduce related costs, while expanding the industry through new local services and job opportunities.

### **PROJECT HIGHLIGHTS**

- Class A development
- Clear heights
  - Bldg B: 30' clear
  - Bldg A: 24' clear
- Constructed for a controlled climate
- ESFR sprinklers
- Ample power
- Floor drains
- Large outdoor storage areas